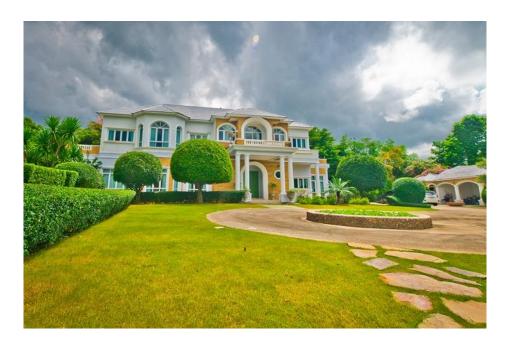

## **FIVE STAR VILLAS & CONDOS**

An excellent family house (country estate) that has flexible accommodation with up to 11 bedrooms

Land size: 14,700 Square meters [9+ Rais - 3.6 acres]

Interior-size: 715 Square meters [7,800 ft]

Drivers' and maid quarters

Library, conservatory, entertainment lounge Two office rooms

European kitchen + prep kitchen/laundry

Fully equipped gymnasium-fitness Mancave with pool table and bar

Separate guest house with two bedrooms

Large private swimming pool with al Fresco BBQ dining area Pond with Sala island

All furniture, art, and décor are included

Pristine Bangsaray beaches and popular seafood restaurants are just a 10 minutes' drive with the Silverlake Winery even closer.