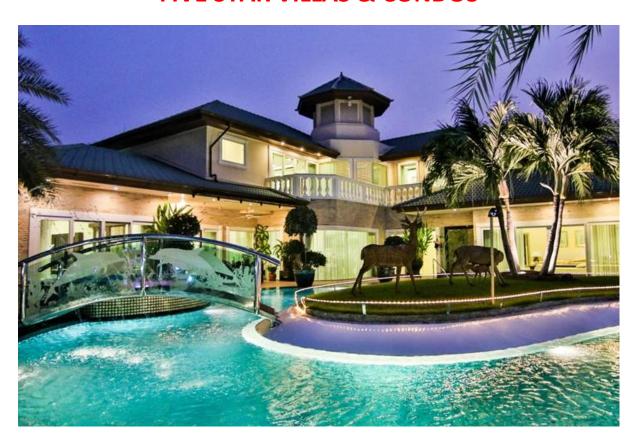

# **FIVE STAR VILLAS & CONDOS**

Luxurious pool villa with boat mooring for sale in Pattaya at Na Jomtien
Located within walking distance to the beach and fine restaurants
With land size 1312 sqm this villa boasts 607.5 sqm of living area

### Private mooring dock including Chris Craft speedboat & Yamaha Jet Ski

Large private swimming pool with outdoor entertainment Fishpond and several water features

Professional JBL AV-system with SFX gadgets (exterior)